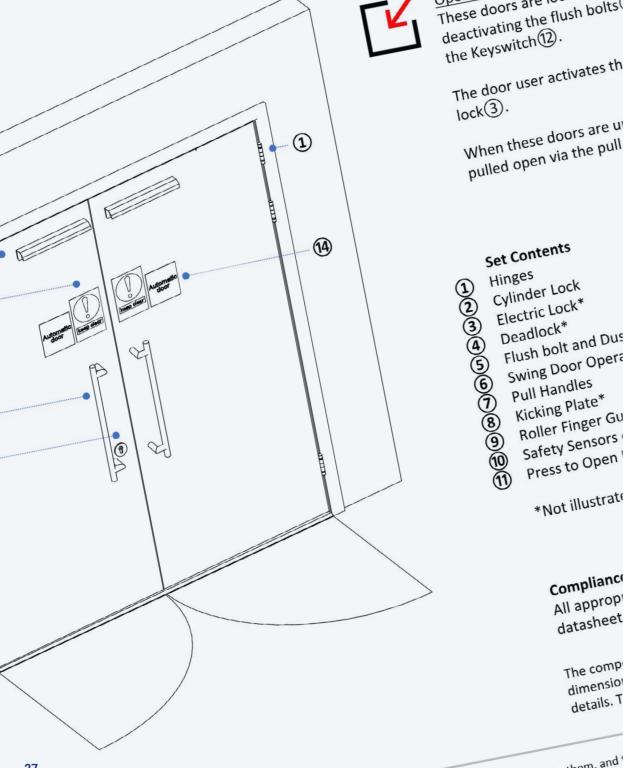

### Detailed isometric drawings in your Design Submittal.

Showing the exact functionality of all components, allowing you to determine if the functions of that set match the exact requirements for that location in the building, speeding reviews and ensuring all functionality is carefully considered.

### Every set and component mapped in your Project Sets Submittal.

We map out all the elements and components that make up your project in the Project Sets Submittal. All sets and components include the relevant colour coded key from the floor plans, so that you can easily relate each element back to its location in the overall plan.