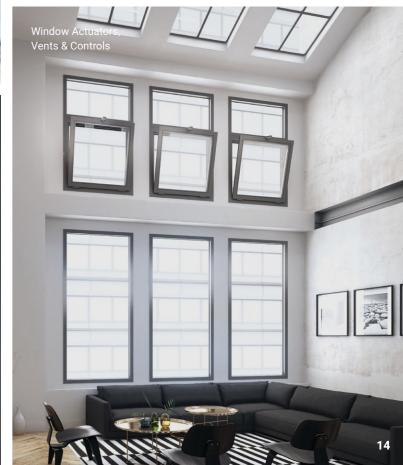

#### **Window Actuators, Vents & Controls**

Solutions that include smoke and/or natural ventilation systems, window actuators and controls.

Facades, Partitions & Doors