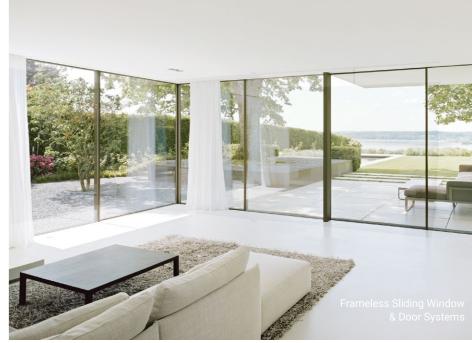

#### **Frameless Sliding Window & Door Systems**

Sky-Frame, Swiss-made frameless, flush, stylish systems.