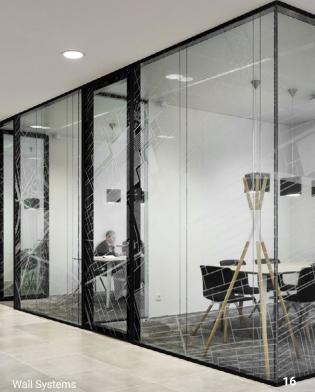

#### **Wall Systems**

Glazed or solid, smooth minimalist design, fire rated and acoustic.

**Door Hardware** 