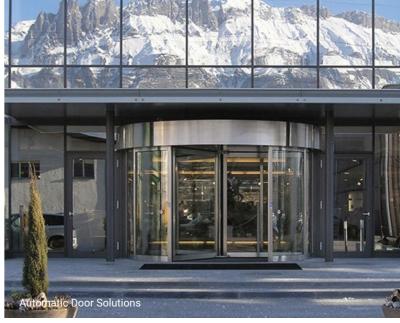

#### **Automatic Door Solutions**

Swing, revolving, sliding, curved, telescopic, folding, hermetically sealed and cleanroom doors.