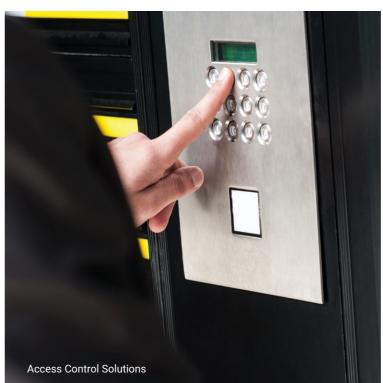

#### **Access Control Solutions**

Speedlanes & turnstiles, electronic & hospitality locking systems, access control systems, and audio/video entry systems.