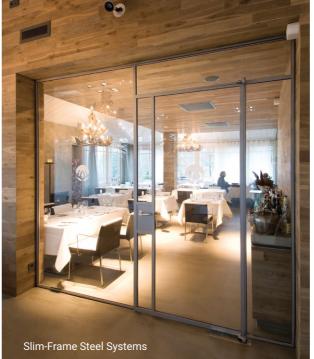

### **Slim-Frame Steel Systems**

The world's slimmest steel profile systems – minimal sightlines and stunning aesthetics.