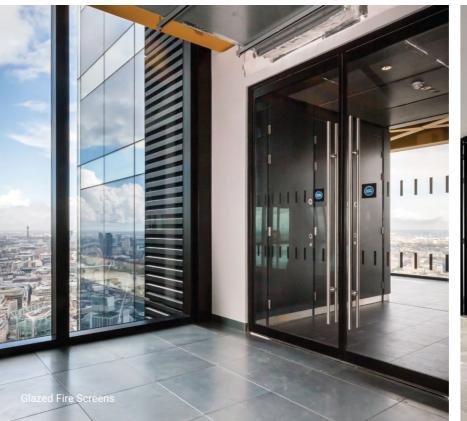

#### **Glazed Fire Screens**

Fire rated glazing systems with maximum glazed elements and minimal profiles.