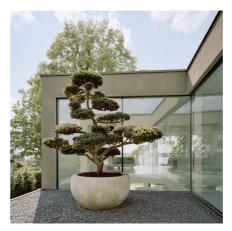

KCC Group are pleased to introduce a CPD seminar on

**Sky-Frame: An Overview** 

for Architects and Designers

Sky-Frame are Swiss-made frameless sliding windows which allow for a flush transition between indoors and outdoors, an unbounded spatial experience with spectacular vistas. This seminar provides an overview of the technical aspects and advantages of Sky-Frame's frameless glazing.

## Attendees can expect to learn about

- Sky-Frame system technology, eg. Sky-Frame 1, 2 and 3
- Sky-Frame Arc & Slope systems
- · Sky-Frame features
- · Opening function automated or manual, corner or middle
- Project references from across the globe