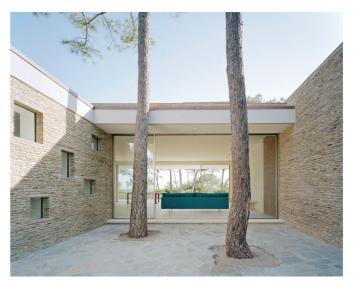

KCC Group are pleased to introduce a CPD seminar on

**Sky-Frame: An Overview** 

for Architects and Designers

Sky-Frame are Swiss-made frameless sliding windows which allow for a flush transition between indoors and outdoors, an unbounded spatial experience with spectacular vistas. This seminar provides an overview of the technical aspects and advantages of Sky-Frame's frameless glazing.

## Attendees can expect to learn about

- Sky-Frame system technology, eg. Sky-Frame 1, 2 and 3
- Sky-Frame Arc & Slope systems
- · Sky-Frame features
- · Opening function automated or manual, corner or middle
- Project references from across the globe