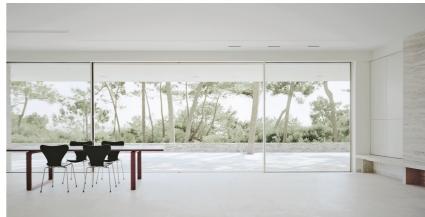

KCC Group are pleased to introduce a CPD seminar on

**Sky-Frame: An Overview** 

for Architects and Designers

Sky-Frame are Swiss-made frameless sliding windows which allow for a flush transition between indoors and outdoors, an unbounded spatial experience with spectacular vistas. This seminar provides an overview of the technical aspects and advantages of Sky-Frame's frameless glazing.

## Attendees can expect to learn about

- Sky-Frame system technology, eg. Sky-Frame 1, 2 and 3
- Sky-Frame Arc & Slope systems
- · Sky-Frame features
- · Opening function automated or manual, corner or middle
- Project references from across the globe