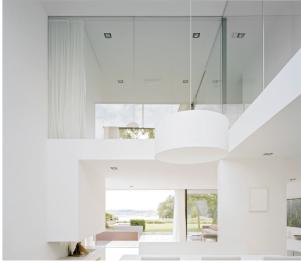

KCC Group are pleased to introduce a CPD seminar on

**Sky-Frame: An Overview** 

for Architects and Designers

Sky-Frame are Swiss-made frameless sliding windows which allow for a flush transition between indoors and outdoors, an unbounded spatial experience with spectacular vistas. This seminar provides an overview of the technical aspects and advantages of Sky-Frame's frameless glazing.

## Attendees can expect to learn about

- Sky-Frame system technology, eg. Sky-Frame 1, 2 and 3
- Sky-Frame Arc & Slope systems
- · Sky-Frame features
- · Opening function automated or manual, corner or middle
- Project references from across the globe