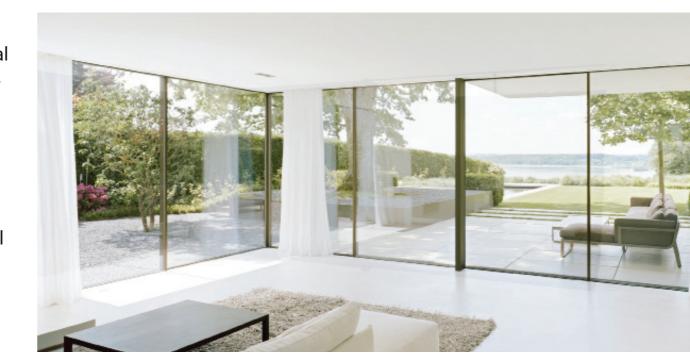

KCC Group are pleased to introduce a CPD seminar on

**Sky-Frame: An Overview** 

for Architects and Designers

Sky-Frame are Swiss-made frameless sliding windows which allow for a flush transition between indoors and outdoors, an unbounded spatial experience with spectacular vistas. This seminar provides an overview of the technical aspects and advantages of Sky-Frame's frameless glazing.

## Attendees can expect to learn about

- Sky-Frame system technology, eg. Sky-Frame 1, 2 and 3
- Sky-Frame Arc & Slope systems
- · Sky-Frame features
- · Opening function automated or manual, corner or middle
- Project references from across the globe