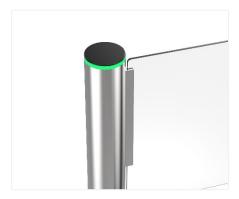

### **Cylinder Speed Gate**

DS8000 Cylinder Speed Gate is currently the most popular and classic type of swing gate, with four major advantages:

- \*The cylindrical shape has a diameter of only 168mm, which does not require much space and can be installed in any narrow area.
- \*The door is made of a single piece of glass from top to bottom, which makes it very safe and difficult for anyone to jump over or crawl under.
- \*The single door can be made up to 900mm width for wide passageway, wheelchair, and pedestrian with large luggage can also pass.
- \*The two doors work together can support largest 1800mm width, which allows a large group of people to pass through together without waiting and queueing.

#### **Features**

- Two way or one way working.
- Top is made of black tempered glass, support integrated with any type of access control systems.
- Arm width can be 900-1800mm.
- Lower power consumption.
- Low noise, system runs smoothly.
- Blue, Green and red LED indicator display passing status.
- Fire safety requirements, arms open automatically.
- Easy to install and maintain.
- 3 years warranty support.

Logo Custom

168mm Slim Body

Wide Lane Optional

**Black Tempered Glass** 

LED Light (blue: normal state; green: passing through; red: invalid card)

Card/QR/Bar Code Solution

**Biometric Solution** 

Remote Control Touchless Button