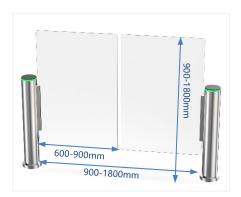

### **Cylinder Speed Gate**

DS8000 Cylinder Speed Gate is currently the most popular and classic type of swing gate, with four major advantages:

- \*The cylindrical shape has a diameter of only 168mm, which does not require much space and can be installed in any narrow area.
- \*The door is made of a single piece of glass from top to bottom, which makes it very safe and difficult for anyone to jump over or crawl under.
- \*The single door can be made up to 900mm width for wide passageway, wheelchair, and pedestrian with large luggage can also pass.
- \*The two doors work together can support largest 1800mm width, which allows a large group of people to pass through together without waiting and queueing.

#### **Features**

- Two way or one way working.
- Top is made of black tempered glass, support integrated with any type of access control systems.
- Arm width can be 900-1800mm.
- Lower power consumption.
- Low noise, system runs smoothly.
- Blue, Green and red LED indicator display passing status.
- Fire safety requirements, arms open automatically.
- Easy to install and maintain.
- 3 years warranty support.

Card QR Code

Fingerprint

Face

Palm Vein

| Specifications        |                                              |
|-----------------------|----------------------------------------------|
| Model No.             | DS8000                                       |
| Туре                  | Cylinder Speed Gate                          |
| Flexibility           | Integrate with any access control            |
| Framework Material    | Cabinet: 304 stainless steel                 |
| Arm material          | Plexiglas transparency                       |
| Dimension             | 168 * 1000mm                                 |
| Net Weight            | 70kg/pcs                                     |
| Passage Width         | 600-900mm(one unit)<br>900-1800mm(two units) |
| Arm Height            | 900mm(standard)                              |
| MCBF                  | 10 million                                   |
| Power Supply          | AC220V/110V, 50/60Hz                         |
| Operation Voltage     | 24V DC                                       |
| Power Consumption     | 40W                                          |
| Operation Temperature | -15 °C - 60 °C                               |
| Operation Humidity    | 0 ~ 95% (No freeze)                          |
| Working Environment   | Indoor / Outdoor (shelter)                   |
| Flow Rate             | 35 people per minute                         |
| LED Indicator         | Yes                                          |
| Passing Direction     | Single directional / Bi-directional          |
| Emergency             | Automatic arm open when power off            |
| Communication         | Dry contact, Relay signal, RS485             |

### **Dimensions**

Front View

Top View