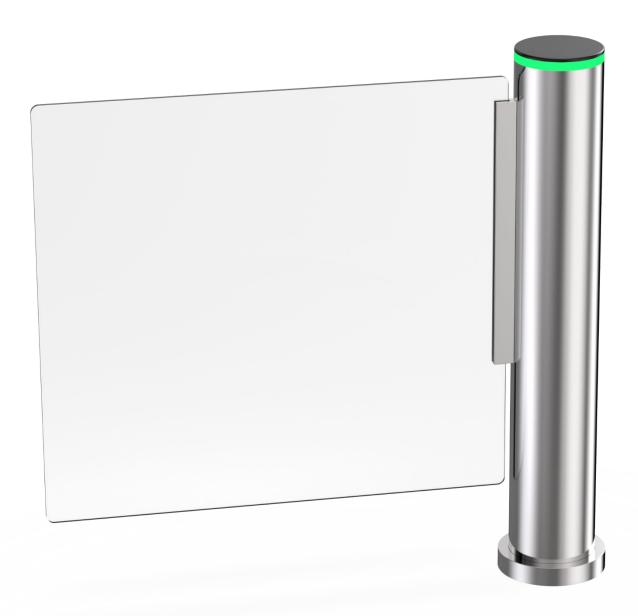

### **Cylinder Speed Gate**

DS8000 Cylinder Speed Gate is currently the most popular and classic type of swing gate, with four major advantages:

- \*The cylindrical shape has a diameter of only 168mm, which does not require much space and can be installed in any narrow area.
- \*The door is made of a single piece of glass from top to bottom, which makes it very safe and difficult for anyone to jump over or crawl under.
- \*The single door can be made up to 900mm width for wide passageway, wheelchair, and pedestrian with large luggage can also pass.
- \*The two doors work together can support largest 1800mm width, which allows a large group of people to pass through together without waiting and queueing.

#### **Features**

- Two way or one way working.
- Top is made of black tempered glass, support integrated with any type of access control systems.
- Arm width can be 900-1800mm.
- Lower power consumption.
- Low noise, system runs smoothly.
- Blue, Green and red LED indicator display passing status.
- Fire safety requirements, arms open automatically.
- Easy to install and maintain.
- 3 years warranty support.