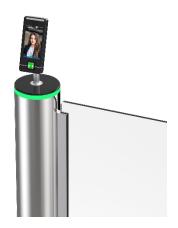

#### **Features**

- Two way or one way working.
- Top is made of black tempered glass, support integrated with any type of access control systems.
- Arm width can be 900-1800mm.
- Lower power consumption.
- Low noise, system runs smoothly.
- Blue, Green and red LED indicator display passing status.
- Fire safety requirements, arms open automatically.
- Easy to install and maintain.
- 3 years warranty support.

#### **Customized Service**

- Appearance color can be customized based on installation environment.
- Dimensions can be customized to meet your request.
- Logo can be customized.
- Arm glass width and height optional.
- Arm material: Plexiglas standard or tempered glass(optional)
- Infrared sensor optional.
- Picture: high resolution and scene picture can be customized.

Card QR Code

Fingerprint

Face

Palm Vein

| Specifications        |                                              |
|-----------------------|----------------------------------------------|
| Model No.             | DS8000                                       |
| Туре                  | Cylinder Speed Gate                          |
| Flexibility           | Integrate with any access control            |
| Framework Material    | Cabinet: 304 stainless steel                 |
| Arm material          | Plexiglas transparency                       |
| Dimension             | 168 * 1000mm                                 |
| Net Weight            | 70kg/pcs                                     |
| Passage Width         | 600-900mm(one unit)<br>900-1800mm(two units) |
| Arm Height            | 900mm(standard)                              |
| MCBF                  | 10 million                                   |
| Power Supply          | AC220V/110V, 50/60Hz                         |
| Operation Voltage     | 24V DC                                       |
| Power Consumption     | 40W                                          |
| Operation Temperature | -15 °C - 60 °C                               |
| Operation Humidity    | 0 ~ 95% (No freeze)                          |
| Working Environment   | Indoor / Outdoor (shelter)                   |
| Flow Rate             | 35 people per minute                         |
| LED Indicator         | Yes                                          |
| Passing Direction     | Single directional / Bi-directional          |
| Emergency             | Automatic arm open when power off            |
| Communication         | Dry contact, Relay signal, RS485             |