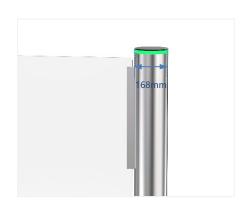

### **Cylinder Speed Gate**

DS8000 Cylinder Speed Gate is currently the most popular and classic type of swing gate, with four major advantages:

- \*The cylindrical shape has a diameter of only 168mm, which does not require much space and can be installed in any narrow area.
- \*The door is made of a single piece of glass from top to bottom, which makes it very safe and difficult for anyone to jump over or crawl under.
- \*The single door can be made up to 900mm width for wide passageway, wheelchair, and pedestrian with large luggage can also pass.
- \*The two doors work together can support largest 1800mm width, which allows a large group of people to pass through together without waiting and queueing.

Card QR Code

Fingerprint

Face

Palm Vein

| Specifications        |                                              |
|-----------------------|----------------------------------------------|
| Model No.             | DS8000                                       |
| Туре                  | Cylinder Speed Gate                          |
| Flexibility           | Integrate with any access control            |
| Framework Material    | Cabinet: 304 stainless steel                 |
| Arm material          | Plexiglas transparency                       |
| Dimension             | 168 * 1000mm                                 |
| Net Weight            | 70kg/pcs                                     |
| Passage Width         | 600-900mm(one unit)<br>900-1800mm(two units) |
| Arm Height            | 900mm(standard)                              |
| MCBF                  | 10 million                                   |
| Power Supply          | AC220V/110V, 50/60Hz                         |
| Operation Voltage     | 24V DC                                       |
| Power Consumption     | 40W                                          |
| Operation Temperature | -15 °C - 60 °C                               |
| Operation Humidity    | 0 ~ 95% (No freeze)                          |
| Working Environment   | Indoor / Outdoor (shelter)                   |
| Flow Rate             | 35 people per minute                         |
| LED Indicator         | Yes                                          |
| Passing Direction     | Single directional / Bi-directional          |
| Emergency             | Automatic arm open when power off            |
| Communication         | Dry contact, Relay signal, RS485             |