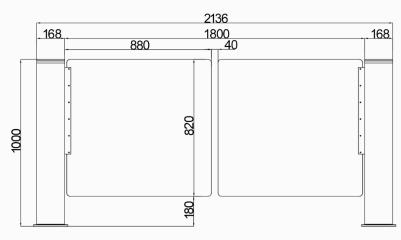

### **Cylinder Speed Gate**

DS8000 Cylinder Speed Gate is currently the most popular and classic type of swing gate, with four major advantages:

- \*The cylindrical shape has a diameter of only 168mm, which does not require much space and can be installed in any narrow area.
- \*The door is made of a single piece of glass from top to bottom, which makes it very safe and difficult for anyone to jump over or crawl under.
- \*The single door can be made up to 900mm width for wide passageway, wheelchair, and pedestrian with large luggage can also pass.
- \*The two doors work together can support largest 1800mm width, which allows a large group of people to pass through together without waiting and queueing.

### **Dimensions**

Front View

Top View