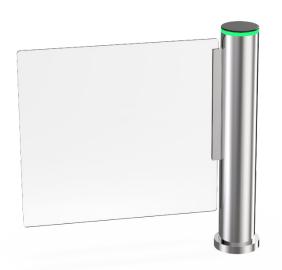

### **Cylinder Speed Gate**

DS8000 Cylinder Speed Gate is currently the most popular and classic type of swing gate, with four major advantages:

- \*The cylindrical shape has a diameter of only 168mm, which does not require much space and can be installed in any narrow area.
- \*The door is made of a single piece of glass from top to bottom, which makes it very safe and difficult for anyone to jump over or crawl under.
- \*The single door can be made up to 900mm width for wide passageway, wheelchair, and pedestrian with large luggage can also pass.
- \*The two doors work together can support largest 1800mm width, which allows a large group of people to pass through together without waiting and queueing.