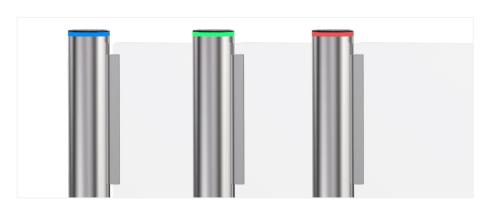

#### **Features**

- Two way or one way working.
- Top is made of black tempered glass, support integrated with any type of access control systems.
- Arm width can be 900-1800mm.
- Lower power consumption.
- Low noise, system runs smoothly.
- Blue, Green and red LED indicator display passing status.
- Fire safety requirements, arms open automatically.
- Easy to install and maintain.
- 3 years warranty support.

Logo Custom

168mm Slim Body

Wide Lane Optional

**Black Tempered Glass** 

LED Light (blue: normal state; green: passing through; red: invalid card)

Card/QR/Bar Code Solution

**Biometric Solution** 

Remote Control Touchless Button