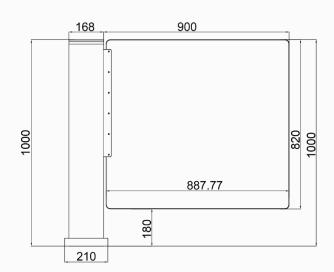

0/60Hz                         |
| Operation Voltage     | 24V DC                                       |
| Power Consumption     | 40W                                          |
| Operation Temperature | -15 °C - 60 °C                               |
| Operation Humidity    | 0 ~ 95% (No freeze)                          |
| Working Environment   | Indoor / Outdoor (shelter)                   |
| Flow Rate             | 35 people per minute                         |
| LED Indicator         | Yes                                          |
| Passing Direction     | Single directional / Bi-directional          |
| Emergency             | Automatic arm open when power off            |
| Communication         | Dry contact, Relay signal, RS485             |





### **Dimensions**

Front View





Top View