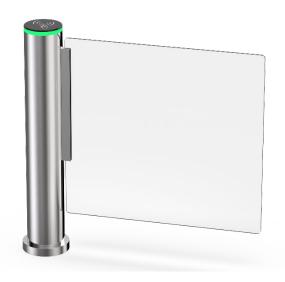

### **Cylinder Speed Gate**

DS8000 Cylinder Speed Gate is currently the most popular and classic type of swing gate, with four major advantages:

- \*The cylindrical shape has a diameter of only 168mm, which does not require much space and can be installed in any narrow area.
- \*The door is made of a single piece of glass from top to bottom, which makes it very safe and difficult for anyone to jump over or crawl under.
- \*The single door can be made up to 900mm width for wide passageway, wheelchair, and pedestrian with large luggage can also pass.
- \*The two doors work together can support largest 1800mm width, which allows a large group of people to pass through together without waiting and queueing.

Logo Custom

168mm Slim Body

Wide Lane Optional

**Black Tempered Glass** 

LED Light (blue: normal state; green: passing through; red: invalid card)

Card/QR/Bar Code Solution

**Biometric Solution** 

Remote Control Touchless Button