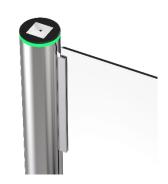

### **Cylinder Speed Gate**

DS8000 Cylinder Speed Gate is currently the most popular and classic type of swing gate, with four major advantages:

- \*The cylindrical shape has a diameter of only 168mm, which does not require much space and can be installed in any narrow area.
- \*The door is made of a single piece of glass from top to bottom, which makes it very safe and difficult for anyone to jump over or crawl under.
- \*The single door can be made up to 900mm width for wide passageway, wheelchair, and pedestrian with large luggage can also pass.
- \*The two doors work together can support largest 1800mm width, which allows a large group of people to pass through together without waiting and queueing.

Logo Custom

168mm Slim Body

Wide Lane Optional

**Black Tempered Glass** 

LED Light (blue: normal state; green: passing through; red: invalid card)

Card/QR/Bar Code Solution

**Biometric Solution** 

Remote Control Touchless Button