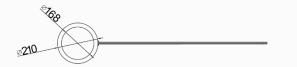

60Hz                         |
| Operation Voltage     | 24V DC                                       |
| Power Consumption     | 40W                                          |
| Operation Temperature | -15 °C - 60 °C                               |
| Operation Humidity    | 0 ~ 95% (No freeze)                          |
| Working Environment   | Indoor / Outdoor (shelter)                   |
| Flow Rate             | 35 people per minute                         |
| LED Indicator         | Yes                                          |
| Passing Direction     | Single directional / Bi-directional          |
| Emergency             | Automatic arm open when power off            |
| Communication         | Dry contact, Relay signal, RS485             |





### **Dimensions**

Front View





Top View