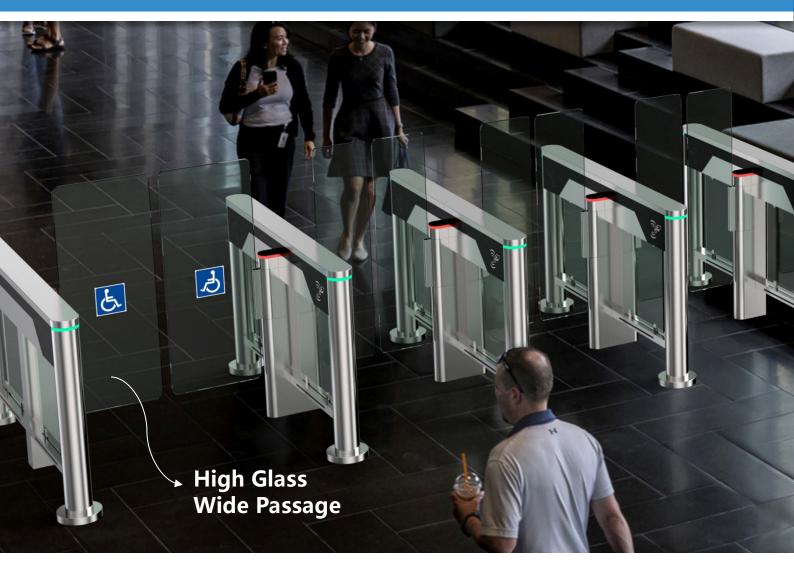

## Description

- Speed gate outstanding features: 0.2s fast open and close speed, exceeding slim housing, different height glass arms.
- Speed gate with unique design, stylish of modern and urbanization cabinet, black swipe card panel, attractive red and green LED strip, solid body crate, high-end polish process.
- > The body is made of brushed stainless steel which is robust, rigid, anti-rust, waterproof and durable.
- > The glass arm can be heightened 900mm to 1800mm for high security control to prevent unauthorized person from climbing.
- The passing width can reach to 600mm for normal passage, and can support 900mm or 1200mm arm for wide passageway, wheelchair, and pedestrian with large luggage can also pass.
- It has standard relay signal, which can be integrated with any kind of third-party access control system (e.g.: RFID, Fingerprint and Biometric reader device).
- > In case of emergency, the arms will open automatically to allow free passage when power off.
- > Application: suitable for any high-end sites, such as government building, chamber, bank, airport, stadium and so on.

# DS7000 working with different heights of glass arm

Speed Gate DS7000 passage width can reach to 600-1200mm, which is suitable for handicapped person or pedestrians with luggage. And the glass height can be extended to 1.8m, which can ensure higher security.