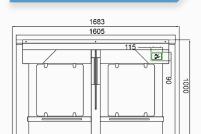

# Specification

| Model No.             | DS7000                                                           |
|-----------------------|------------------------------------------------------------------|
| Туре                  | Speed Gate                                                       |
| Emergency             | Automatic arm open when power off                                |
| Certification         | Compliance CE, RoHS                                              |
| Communication         | Dry contact, Relay signal, RS485                                 |
| Framework Material    | 304 Stainless Steel+ Plexiglas Arm+ Full Tempered Glass on side  |
| Dimension             | 1683 * 132 * 1000mm                                              |
| Net Weight            | 75kg/pcs (single core), 85kg/pcs (double core)                   |
| Passage Width         | 600mm(standard), 1200mm(handicap)                                |
| Arm Height            | 900-1800mm (Max.)                                                |
| Passing Direction     | Single directional / Bi-directional                              |
| MCBF                  | 15 million                                                       |
| Power Supply          | AC220V/110V, 50/60Hz                                             |
| Operation Voltage     | 24V DC                                                           |
| Power Consumption     | 40W                                                              |
| Operation Temperature | -20 °C - 75 °C                                                   |
| Operation Humidity    | 0 ~ 95% (No freeze)                                              |
| Working Environment   | Indoor / Outdoor (shelter)                                       |
| Flow Rate             | 55 people per minute                                             |
| LED Indicator         | LED indicators on top: green $\rightarrow$ entry. red × no entry |
| Infrared Sensor       | 6 pairs(standard)                                                |
|                       |                                                                  |