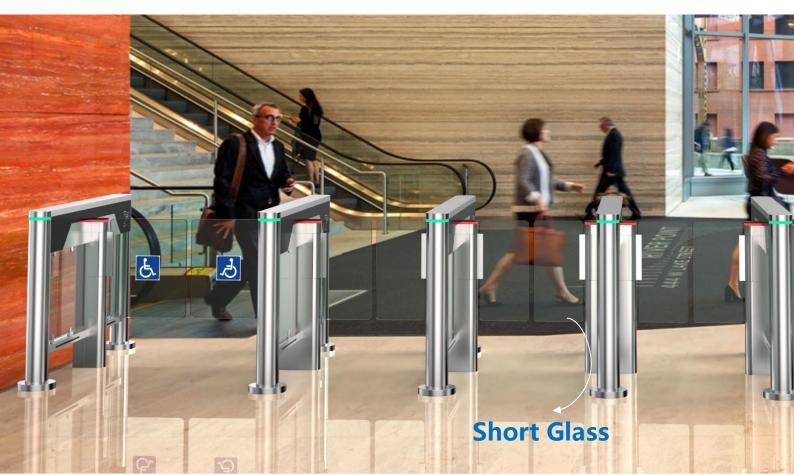

# Short

Glass

# DS7000 working with different heights of glass arm

Speed Gate DS7000 passage width can reach to 600-1200mm, which is suitable for handicapped person or pedestrians with luggage. And the glass height can be extended to 1.8m, which can ensure higher security.