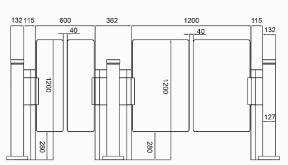

# DS7000 working with different heights of glass arm

Speed Gate DS7000 passage width can reach to 600-1200mm, which is suitable for handicapped person or pedestrians with luggage. And the glass height can be extended to 1.8m, which can ensure higher security.

# Specification

| Model No.             | DS7000                                                           |
|-----------------------|------------------------------------------------------------------|
| Туре                  | Speed Gate                                                       |
| Emergency             | Automatic arm open when power off                                |
| Certification         | Compliance CE, RoHS                                              |
| Communication         | Dry contact, Relay signal, RS485                                 |
| Framework Material    | 304 Stainless Steel+ Plexiglas Arm+ Full Tempered Glass on side  |
| Dimension             | 1683 * 132 * 1000mm                                              |
| Net Weight            | 75kg/pcs (single core), 85kg/pcs (double core)                   |
| Passage Width         | 600mm(standard), 1200mm(handicap)                                |
| Arm Height            | 900-1800mm (Max.)                                                |
| Passing Direction     | Single directional / Bi-directional                              |
| MCBF                  | 15 million                                                       |
| Power Supply          | AC220V/110V, 50/60Hz                                             |
| Operation Voltage     | 24V DC                                                           |
| Power Consumption     | 40W                                                              |
| Operation Temperature | -20 °C - 75 °C                                                   |
| Operation Humidity    | 0 ~ 95% (No freeze)                                              |
| Working Environment   | Indoor / Outdoor (shelter)                                       |
| Flow Rate             | 55 people per minute                                             |
| LED Indicator         | LED indicators on top: green $\rightarrow$ entry. red × no entry |
| Infrared Sensor       | 6 pairs(standard)                                                |
|                       |                                                                  |