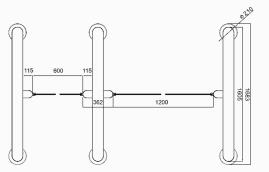

# DS7000 working with different heights of glass arm

Speed Gate DS7000 passage width can reach to 600-1200mm, which is suitable for handicapped person or pedestrians with luggage. And the glass height can be extended to 1.8m, which can ensure higher security.

# Specification

| Model No.             | DS7000                                                           |
|-----------------------|------------------------------------------------------------------|
| Туре                  | Speed Gate                                                       |
| Emergency             | Automatic arm open when power off                                |
| Certification         | Compliance CE, RoHS                                              |
| Communication         | Dry contact, Relay signal, RS485                                 |
| Framework Material    | 304 Stainless Steel+ Plexiglas Arm+ Full Tempered Glass on side  |
| Dimension             | 1683 * 132 * 1000mm                                              |
| Net Weight            | 75kg/pcs (single core), 85kg/pcs (double core)                   |
| Passage Width         | 600mm(standard), 1200mm(handicap)                                |
| Arm Height            | 900-1800mm (Max.)                                                |
| Passing Direction     | Single directional / Bi-directional                              |
| MCBF                  | 15 million                                                       |
| Power Supply          | AC220V/110V, 50/60Hz                                             |
| Operation Voltage     | 24V DC                                                           |
| Power Consumption     | 40W                                                              |
| Operation Temperature | -20 °C - 75 °C                                                   |
| Operation Humidity    | 0 ~ 95% (No freeze)                                              |
| Working Environment   | Indoor / Outdoor (shelter)                                       |
| Flow Rate             | 55 people per minute                                             |
| LED Indicator         | LED indicators on top: green $\rightarrow$ entry. red × no entry |
| Infrared Sensor       | 6 pairs(standard)                                                |
|                       |                                                                  |