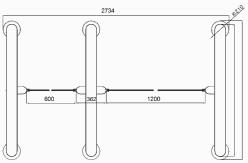

Speed gate is designed for elegant and luxury application to control access. Outstanding feature: fast open and close speed and exceeding slim housing.

One Lane

Two Lanes

Three Lanes