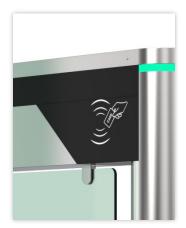

## **Integrate With Any Access Control**

#### Barcode /QR scanner

Connect with mini PC or access controller to use Support phone or paper Barcode/QR

RFID Card

All kinds of RFID card reader, such as Mifare, EM cards, HID card, Key Fob, Wristband...