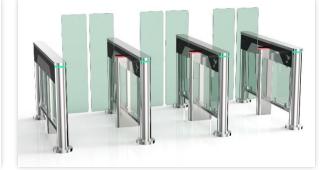

Speed gate is designed for elegant and luxury application to control access. Outstanding feature: fast open and close speed and exceeding slim housing.

One Lane

Two Lanes

Three Lanes

# DS7000 working with different heights of glass arm

Speed Gate DS7000 passage width can reach to 600-1200mm, which is suitable for handicapped person or pedestrians with luggage. And the glass height can be extended to 1.8m, which can ensure higher security.