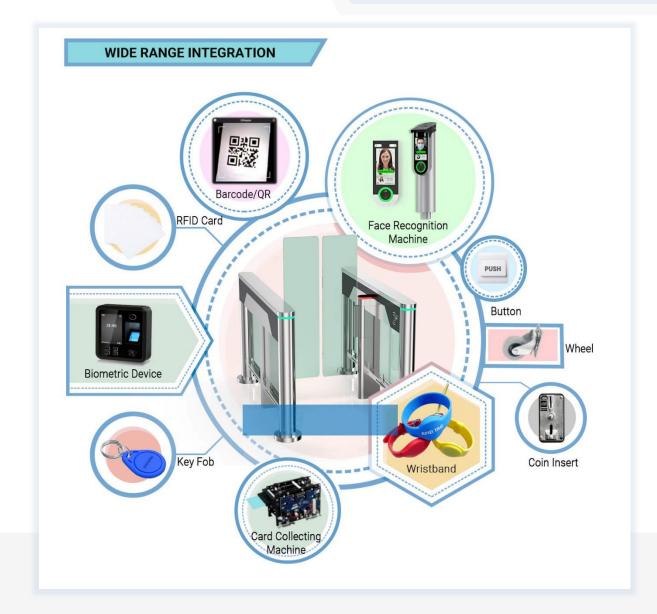

## **Integrate With Any Access Control**

#### • Face Recognition

Dynamic face recognizes, non-contact and trendy solutions

#### Barcode /QR scanner

Connect with mini PC or access controller to use Support phone or paper Barcode/QR

RFID Card

All kinds of RFID card reader, such as Mifare, EM cards, HID card, Key Fob, Wristband...

Biometric Device

Support Fingerprint, RFID card, password Popular and secure access control solutions

Key Fob

Card Collector Machine

The solution is mainly used in park, building for visitor

Wristband

RFID type, mainly used in swing pool and gym

Coin Insert

The solution is mainly for bus stations or toilet

• Wheel

Integrated on turnstile for movable and portable

Button

Exit by freely passing/ push button

3rd Party Access Controller

Any 3rd party access controller can integrate with all our turnstiles

RFID type, mainly use in apartment

#### **REMARK:**

- The turnstile circuit board support to work with any relay signal, and support to integrated with any 3rd party access control system: RFID, BIOMETRIC, QR/BARCODE and so on.
- Multiple access controller board can be connected by TCP/IP through network cable, control by central computer.
- The turnstile circuit board is also with RS232 output, it can connect with mini PC. Turnstile will open once received simple code by computer, which is suitable for the complicated like ticketing system solution.