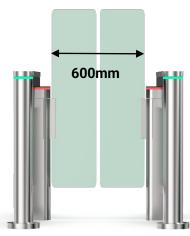

# DS7000 working with different heights of glass arm

Speed Gate DS7000 passage width can reach to 600-1200mm, which is suitable for handicapped person or pedestrians with luggage. And the glass height can be extended to 1.8m, which can ensure higher security.

# Specification

| Model No.             | DS7000                                                           |
|-----------------------|------------------------------------------------------------------|
| Туре                  | Speed Gate                                                       |
| Emergency             | Automatic arm open when power off                                |
| Certification         | Compliance CE, RoHS                                              |
| Communication         | Dry contact, Relay signal, RS485                                 |
| Framework Material    | 304 Stainless Steel+ Plexiglas Arm+ Full Tempered Glass on side  |
| Dimension             | 1683 * 132 * 1000mm                                              |
| Net Weight            | 75kg/pcs (single core), 85kg/pcs (double core)                   |
| Passage Width         | 600mm(standard), 1200mm(handicap)                                |
| Arm Height            | 900-1800mm (Max.)                                                |
| Passing Direction     | Single directional / Bi-directional                              |
| MCBF                  | 15 million                                                       |
| Power Supply          | AC220V/110V, 50/60Hz                                             |
| Operation Voltage     | 24V DC                                                           |
| Power Consumption     | 40W                                                              |
| Operation Temperature | -20 °C - 75 °C                                                   |
| Operation Humidity    | 0 ~ 95% (No freeze)                                              |
| Working Environment   | Indoor / Outdoor (shelter)                                       |
| Flow Rate             | 55 people per minute                                             |
| LED Indicator         | LED indicators on top: green $\rightarrow$ entry. red × no entry |
| Infrared Sensor       | 6 pairs(standard)                                                |
|                       |                                                                  |