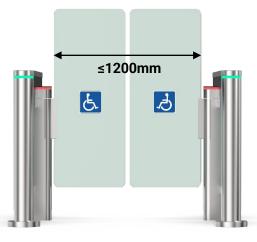

# DS7000 working with different heights of glass arm

Speed Gate DS7000 passage width can reach to 600-1200mm, which is suitable for handicapped person or pedestrians with luggage. And the glass height can be extended to 1.8m, which can ensure higher security.

## Description

- Speed gate outstanding features: 0.2s fast open and close speed, exceeding slim housing, different height glass arms.
- Speed gate with unique design, stylish of modern and urbanization cabinet, black swipe card panel, attractive red and green LED strip, solid body crate, high-end polish process.
- > The body is made of brushed stainless steel which is robust, rigid, anti-rust, waterproof and durable.
- > The glass arm can be heightened 900mm to 1800mm for high security control to prevent unauthorized person from climbing.
- The passing width can reach to 600mm for normal passage, and can support 900mm or 1200mm arm for wide passageway, wheelchair, and pedestrian with large luggage can also pass.
- It has standard relay signal, which can be integrated with any kind of third-party access control system (e.g.: RFID, Fingerprint and Biometric reader device).
- > In case of emergency, the arms will open automatically to allow free passage when power off.
- > Application: suitable for any high-end sites, such as government building, chamber, bank, airport, stadium and so on.