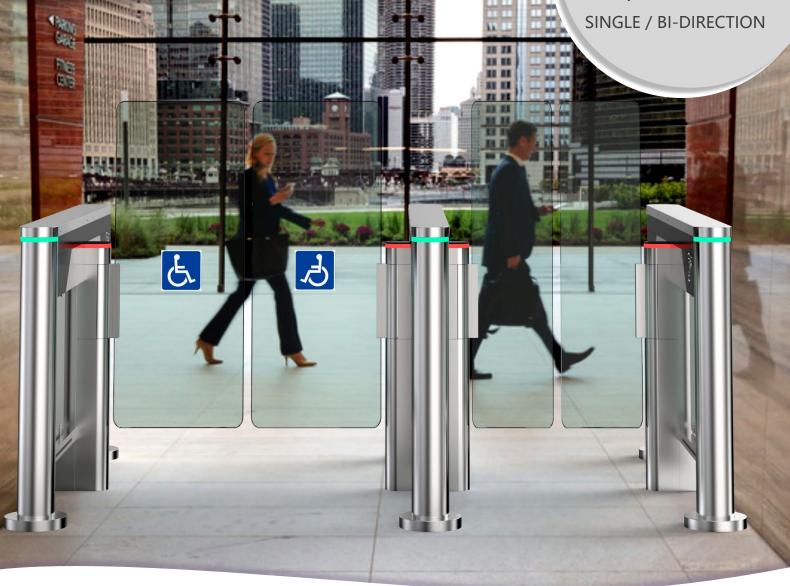

## Description

- Speed gate outstanding features: 0.2s fast open and close speed, exceeding slim housing, different height glass arms.
- Speed gate with unique design, stylish of modern and urbanization cabinet, black swipe card panel, attractive red and green LED strip, solid body crate, high-end polish process.
- > The body is made of brushed stainless steel which is robust, rigid, anti-rust, waterproof and durable.
- > The glass arm can be heightened 900mm to 1800mm for high security control to prevent unauthorized person from climbing.
- The passing width can reach to 600mm for normal passage, and can support 900mm or 1200mm arm for wide passageway, wheelchair, and pedestrian with large luggage can also pass.
- It has standard relay signal, which can be integrated with any kind of third-party access control system (e.g.: RFID, Fingerprint and Biometric reader device).
- > In case of emergency, the arms will open automatically to allow free passage when power off.
- > Application: suitable for any high-end sites, such as government building, chamber, bank, airport, stadium and so on.

# DS7000 working with different heights of glass arm

Speed Gate DS7000 passage width can reach to 600-1200mm, which is suitable for handicapped person or pedestrians with luggage. And the glass height can be extended to 1.8m, which can ensure higher security.