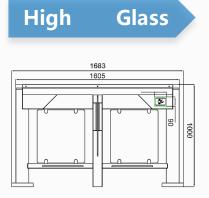

# Specification

| Model No.             | DS7000                                                           |
|-----------------------|------------------------------------------------------------------|
| Туре                  | Speed Gate                                                       |
| Emergency             | Automatic arm open when power off                                |
| Certification         | Compliance CE, RoHS                                              |
| Communication         | Dry contact, Relay signal, RS485                                 |
| Framework Material    | 304 Stainless Steel+ Plexiglas Arm+ Full Tempered Glass on side  |
| Dimension             | 1683 * 132 * 1000mm                                              |
| Net Weight            | 75kg/pcs (single core), 85kg/pcs (double core)                   |
| Passage Width         | 600mm(standard), 1200mm(handicap)                                |
| Arm Height            | 900-1800mm (Max.)                                                |
| Passing Direction     | Single directional / Bi-directional                              |
| MCBF                  | 15 million                                                       |
| Power Supply          | AC220V/110V, 50/60Hz                                             |
| Operation Voltage     | 24V DC                                                           |
| Power Consumption     | 40W                                                              |
| Operation Temperature | -20 °C - 75 °C                                                   |
| Operation Humidity    | 0 ~ 95% (No freeze)                                              |
| Working Environment   | Indoor / Outdoor (shelter)                                       |
| Flow Rate             | 55 people per minute                                             |
| LED Indicator         | LED indicators on top: green $\rightarrow$ entry. red × no entry |
| Infrared Sensor       | 6 pairs(standard)                                                |
|                       |                                                                  |

# DS7000 working with different heights of glass arm

Speed Gate DS7000 passage width can reach to 600-1200mm, which is suitable for handicapped person or pedestrians with luggage. And the glass height can be extended to 1.8m, which can ensure higher security.