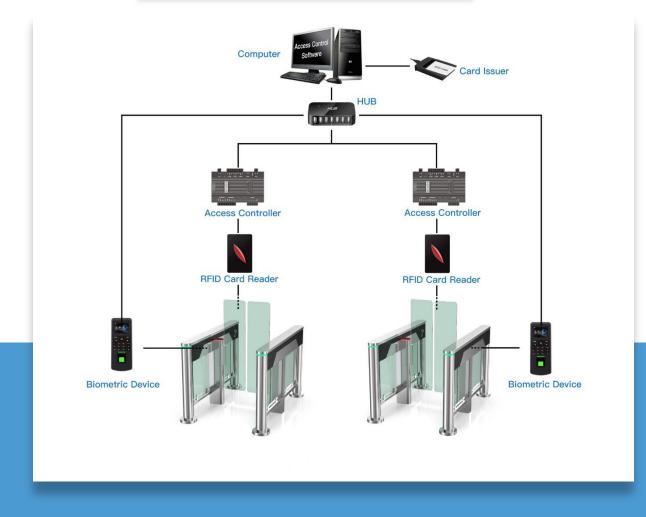

## System Integration Figure

#### **REMARK:**

- The turnstile circuit board support to work with any relay signal, and support to integrated with any 3rd party access control system: RFID, BIOMETRIC, QR/BARCODE and so on.
- Multiple access controller board can be connected by TCP/IP through network cable, control by central computer.
- The turnstile circuit board is also with RS232 output, it can connect with mini PC. Turnstile will open once received simple code by computer, which is suitable for the complicated like ticketing system solution.