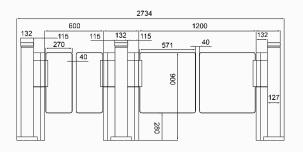

Speed gate is designed for elegant and luxury application to control access. Outstanding feature: fast open and close speed and exceeding slim housing.

One Lane

Two Lanes

Three Lanes