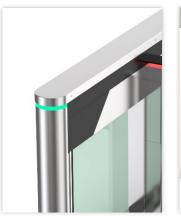

## Details

Slim Body

Infrared Sensor Stripe

Swipe Card Panel

Foot Cover

### **Features**

- Long-life performance, high operation dependability and fast response.
- The whole system runs smoothly, low noise, no mechanical impact.
- ✓ Single directional or Bi-directional is selectable.
- Automatic reset function: swing arms will lock automatically within 5s (can be setting) if passenger delay to entry.
- When power is off, swing arms will open automatically, which is complying with fire safety requirements.
- ✓ LED indicator (red × means no entry; green → means entry).
- Infrared sensor alarms function, in case of illegal intrusion and reverse intrusion.
- Anti-intrusion function, the speed gate is locked automatically until valid opening signal input.
- Anti-reverse function, the turnstile alarms if someone wants to entry in the reverse direction.
- Anti-trailing function, the speed gate alarms if someone wants to burst in without permission.
- Anti-collision and anti-kick function, it designed with consolidated and more durable mechanism, will not break even someone collide it.
- Mechanism self-protection: the arm will reset automatically if is off position. Its movement will not be broken or damaged even after hit.
- ✓ It has the fastest open and close speed rate, 0.2 second. The open and close speed rate can be adjusted.
- Easy to install and maintain.
- ✓ 3-year warranty support.