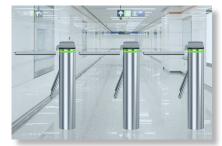

### **Description**

- Tripod turnstile is the cost-effective entry and exit security solutions in all type turnstiles.
- > The most obvious feature is the tripod can control trailing strictly, which only allow one person pass after the arms rotate.
- The body is made of brushed stainless steel which is robust, rigid, anti-rust, waterproof and durable.
- > It is ideal for both indoor and outdoor settings.
- It has standard relay signal, which can be integrated with any kind of third-party access control system (e.g.: RFID, Fingerprint and Biometric reader device).
- It supports any type of external device solution. (e.g.: Display, Counter, Reader, Face recognition, Push button, Card collector, RFID Wristband Collector, Coin insert, Barcode/QR reader, Wheel).
- In case of emergency, tripod turnstile horizontal arms will drop down automatically to allow free passage when power off.
- > Anti-tailing function: only one person passes at one time.
- It is suitable for areas with general pedestrian traffic. (e.g.: Park, School, Factory, Library, Cinema, and Gym...).

Tripod turnstile is the simple type, with the lowest price in all type turnstiles. The most obvious feature is the tripod can control trailing strictly, which only allow one person pass after the arms rotate. The turnstile is usually used in sites that pedestrian flow rate is relative small.