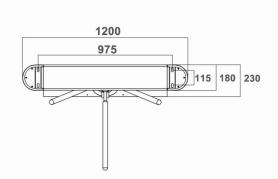

# Specification

| Model No.             | DS112                               |
|-----------------------|-------------------------------------|
| Туре                  | Tripod Turnstile                    |
| Communication         | Dry contact, Relay signal, RS485    |
| Framework Material    | 304 Stainless Steel                 |
| Arm material          | Stainless Steel                     |
| Dimension             | 1200 * 180 * 980mm                  |
| Net Weight            | 50kg/pcs                            |
| Passage Width         | 550mm (Arm length: 500mm)           |
| Passing Direction     | Single directional / Bi-directional |
| MCBF                  | 10 million                          |
| Power Supply          | AC220V/110V, 50/60Hz                |
| Operation Voltage     | 24V DC                              |
| Power Consumption     | 20W                                 |
| Operation Temperature | -20 °C - 75 °C                      |
| Operation Humidity    | 0 ~ 95% (No freeze)                 |
| Working Environment   | Indoor / Outdoor                    |
| Flow Rate             | 35-40people per minute              |
| LED Indicator         | Yes                                 |
| Emergency             | Automatic arm open when power off   |
|                       |                                     |