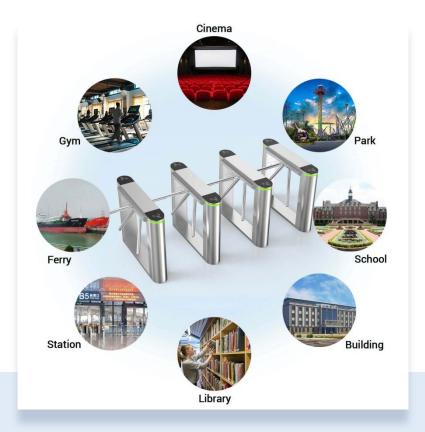

### **Description**

- Tripod turnstile is the cost-effective entry and exit security solutions in all type turnstiles.
- > The most obvious feature is the tripod can control trailing strictly, which only allow one person pass after the arms rotate.
- The body is made of brushed stainless steel which is robust, rigid, anti-rust, waterproof and durable.
- > It is ideal for both indoor and outdoor settings.
- It has standard relay signal, which can be integrated with any kind of third-party access control system (e.g.: RFID, Fingerprint and Biometric reader device).
- It supports any type of external device solution. (e.g.: Display, Counter, Reader, Face recognition, Push button, Card collector, RFID Wristband Collector, Coin insert, Barcode/QR reader, Wheel).
- In case of emergency, tripod turnstile horizontal arms will drop down automatically to allow free passage when power off.
- > Anti-tailing function: only one person passes at one time.
- It is suitable for areas with general pedestrian traffic. (e.g.: Park, School, Factory, Library, Cinema, and Gym...).