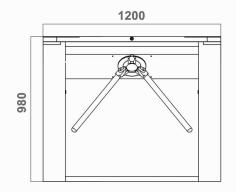

# Specification

| Model No.             | DS112                               |
|-----------------------|-------------------------------------|
| Туре                  | Tripod Turnstile                    |
| Communication         | Dry contact, Relay signal, RS485    |
| Framework Material    | 304 Stainless Steel                 |
| Arm material          | Stainless Steel                     |
| Dimension             | 1200 * 180 * 980mm                  |
| Net Weight            | 50kg/pcs                            |
| Passage Width         | 550mm (Arm length: 500mm)           |
| Passing Direction     | Single directional / Bi-directional |
| MCBF                  | 10 million                          |
| Power Supply          | AC220V/110V, 50/60Hz                |
| Operation Voltage     | 24V DC                              |
| Power Consumption     | 20W                                 |
| Operation Temperature | -20 °C - 75 °C                      |
| Operation Humidity    | 0 ~ 95% (No freeze)                 |
| Working Environment   | Indoor / Outdoor                    |
| Flow Rate             | 35-40people per minute              |
| LED Indicator         | Yes                                 |
| Emergency             | Automatic arm open when power off   |
|                       |                                     |