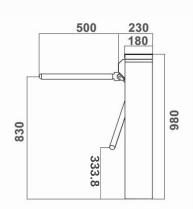

# Specification

| Model No.             | DS112                               |
|-----------------------|-------------------------------------|
| Туре                  | Tripod Turnstile                    |
| Communication         | Dry contact, Relay signal, RS485    |
| Framework Material    | 304 Stainless Steel                 |
| Arm material          | Stainless Steel                     |
| Dimension             | 1200 * 180 * 980mm                  |
| Net Weight            | 50kg/pcs                            |
| Passage Width         | 550mm (Arm length: 500mm)           |
| Passing Direction     | Single directional / Bi-directional |
| MCBF                  | 10 million                          |
| Power Supply          | AC220V/110V, 50/60Hz                |
| Operation Voltage     | 24V DC                              |
| Power Consumption     | 20W                                 |
| Operation Temperature | -20 °C - 75 °C                      |
| Operation Humidity    | 0 ~ 95% (No freeze)                 |
| Working Environment   | Indoor / Outdoor                    |
| Flow Rate             | 35-40people per minute              |
| LED Indicator         | Yes                                 |
| Emergency             | Automatic arm open when power off   |
|                       |                                     |