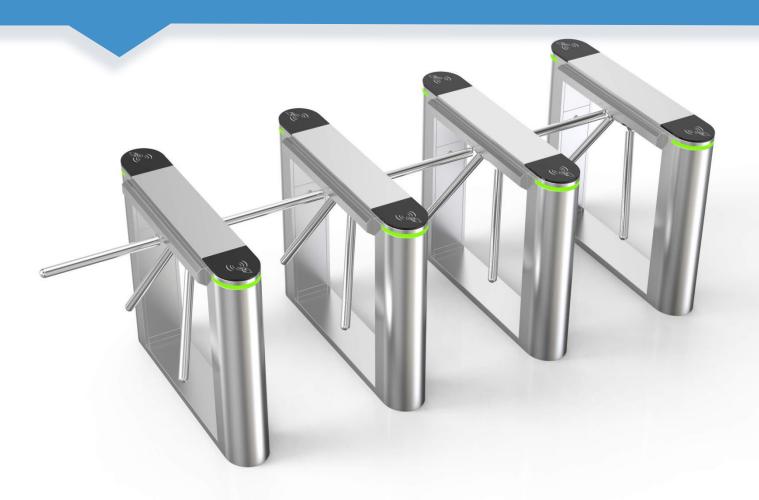

only one person passes at one time.
- It is suitable for areas with general pedestrian traffic. (e.g.: Park, School, Factory, Library, Cinema, and Gym...).

#### **Features**

- Long-life performance, high operation dependability and fast response.
- The whole system runs smoothly, low noise, no mechanical impact.
- ✓ Single directional or Bi-directional is selectable.
- Automatic reset function: turnstile arm will lock automatically within 5s (can be setting) if passenger delay to entry.
- When power is off, arms will drop down automatically, which is complying with fire safety requirements.
- ✓ LED indicator (red means no entry; green means entry).
- Easy to install and maintain.
- 3-year warranty support.



# We don't only offer turnstile gates We offer full access control solutions



# Specification

| Model No.             | DS112                               |
|-----------------------|-------------------------------------|
| Туре                  | Tripod Turnstile                    |
| Communication         | Dry contact, Relay signal, RS485    |
| Framework Material    | 304 Stainless Steel                 |
| Arm material          | Stainless Steel                     |
| Dimension             | 1200 * 180 * 980mm                  |
| Net Weight            | 50kg/pcs                            |
| Passage Width         | 550mm (Arm length: 500mm)           |
| Passing Direction     | Single directional / Bi-directional |
| MCBF                  | 10 million                          |
| Power Supply          | AC220V/110V, 50/60Hz                |
| Operation V