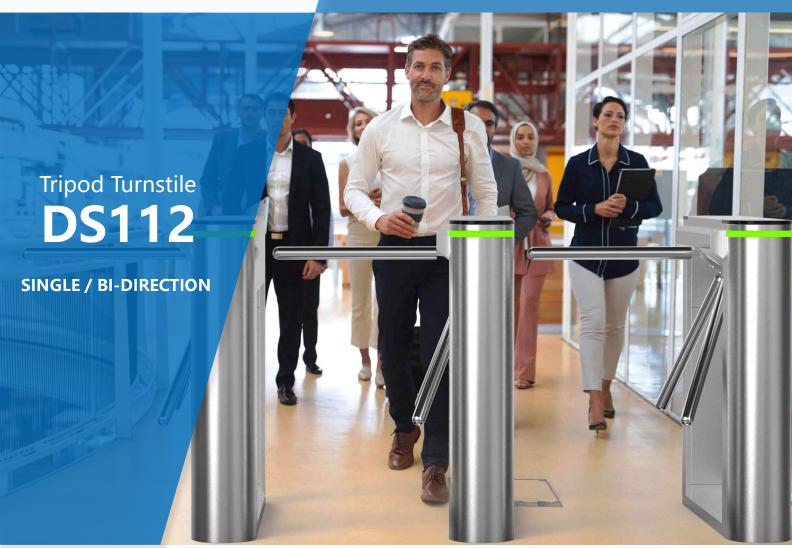

### **Description**

- Tripod turnstile is the cost-effective entry and exit security solutions in all type turnstiles.
- > The most obvious feature is the tripod can control trailing strictly, which only allow one person pass after the arms rotate.
- The body is made of brushed stainless steel which is robust, rigid, anti-rust, waterproof and durable.
- > It is ideal for both indoor and outdoor settings.
- It has standard relay signal, which can be integrated with any kind of third-party access control system (e.g.: RFID, Fingerprint and Biometric reader device).
- It supports any type of external device solution. (e.g.: Display, Counter, Reader, Face recognition, Push button, Card collector, RFID Wristband Collector, Coin insert, Barcode/QR reader, Wheel).
- In case of emergency, tripod turnstile horizontal arms will drop down automatically to allow free passage when power off.
- > Anti-tailing function: only one person passes at one time.
- It is suitable for areas with general pedestrian traffic. (e.g.: Park, School, Factory, Library, Cinema, and Gym...).

#### **Features**

- Long-life performance, high operation dependability and fast response.
- The whole system runs smoothly, low noise, no mechanical impact.
- ✓ Single directional or Bi-directional is selectable.
- Automatic reset function: turnstile arm will lock automatically within 5s (can be setting) if passenger delay to entry.
- When power is off, arms will drop down automatically, which is complying with fire safety requirements.
- ✓ LED indicator (red means no entry; green means entry).
- Easy to install and maintain.
- 3-year warranty support.