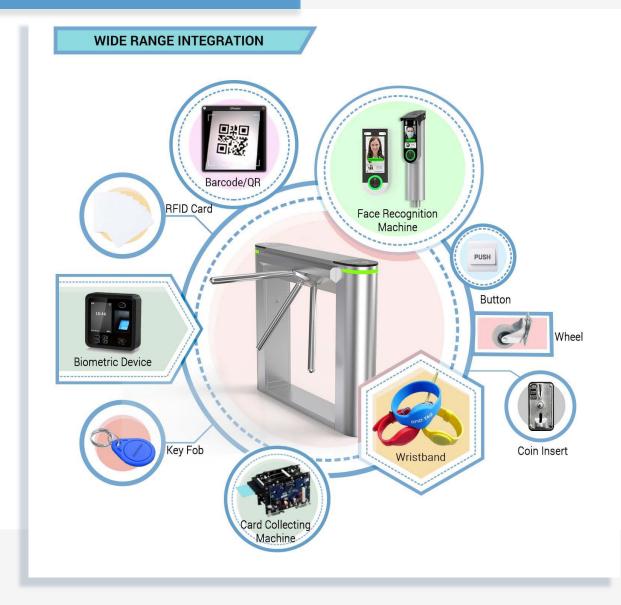

#### Face Recognition

Dynamic face recognizes, non-contact and trendy solutions

#### Barcode /QR scanner

Connect with mini PC or access controller to use Support phone or paper Barcode/QR

#### RFID Card

All kinds of RFID card reader, such as

Mifare, EM cards, HID card, Key Fob, Wristband...

#### Biometric Device

Support Fingerprint, RFID card, password

Popular and secure access control solutions

#### Key Fob

RFID type, mainly use in apartment

#### Card Collector Machine

The solution is mainly used in park, building for visitor

#### Wristband

RFID type, mainly used in swing pool and gym

#### Coin Insert

The solution is mainly for bus stations or toilet

#### Wheel

Integrated on turnstile for movable and portable

#### Button

Exit by freely passing/ push button