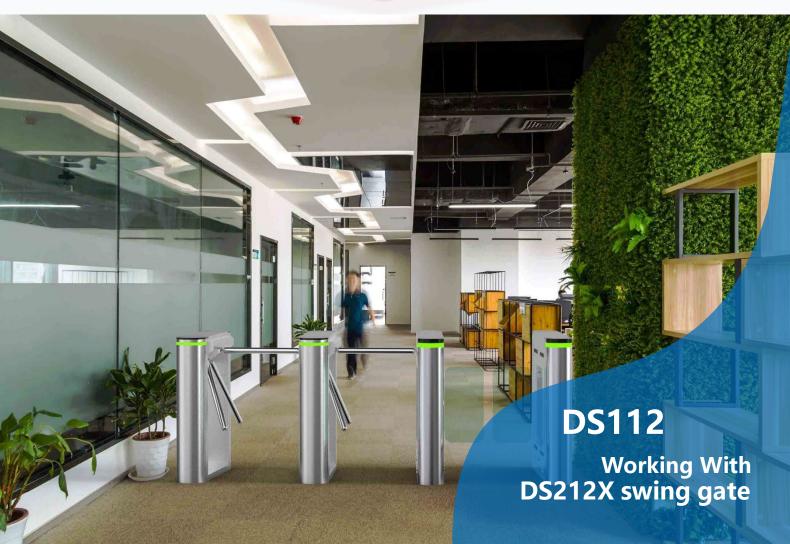

### **Description**

- Tripod turnstile is the cost-effective entry and exit security solutions in all type turnstiles.
- > The most obvious feature is the tripod can control trailing strictly, which only allow one person pass after the arms rotate.
- The body is made of brushed stainless steel which is robust, rigid, anti-rust, waterproof and durable.
- > It is ideal for both indoor and outdoor settings.
- It has standard relay signal, which can be integrated with any kind of third-party access control system (e.g.: RFID, Fingerprint and Biometric reader device).
- It supports any type of external device solution. (e.g.: Display, Counter, Reader, Face recognition, Push button, Card collector, RFID Wristband Collector, Coin insert, Barcode/QR reader, Wheel).
- In case of emergency, tripod turnstile horizontal arms will drop down automatically to allow free passage when power off.
- > Anti-tailing function: only one person passes at one time.
- It is suitable for areas with general pedestrian traffic. (e.g.: Park, School, Factory, Library, Cinema, and Gym...).

Tripod turnstile is the simple type, with the lowest price in all type turnstiles. The most obvious feature is the tripod can control trailing strictly, which only allow one person pass after the arms rotate. The turnstile is usually used in sites that pedestrian flow rate is relative small.