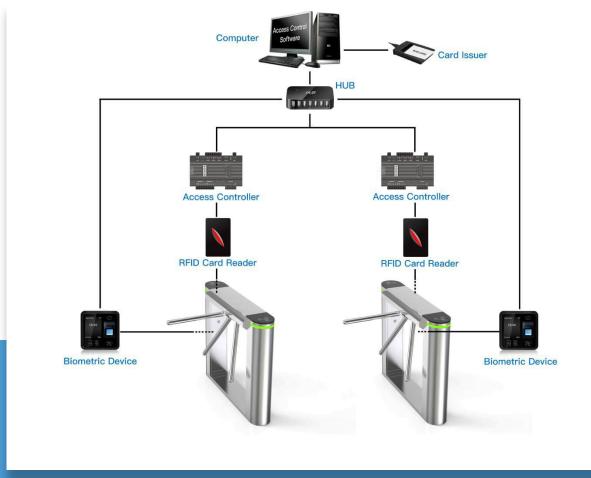

#### 3rd Party Access Controller

Any 3rd party access controller can integrate with all our turnstiles

Tripod turnstile can be used with multiple types of other gates flexibly, such as DSSP6003 Pedestrian Security Gate, DS212X Optical Swing Gate and so on. Apply in various entrance/exit access control solutions.

#### **REMARK:**

- The turnstile circuit board support to work with any relay signal, and support to integrated with any 3rd party access control system: RFID, BIOMETRIC, QR/BARCODE and so on.
- Multiple access controller board can be connected by TCP/IP through net cable, control by central computer.
- The turnstile circuit board is also with RS232 output, it can connect with mini PC. Turnstile will open once received simple code by computer, which is suitable for the complicated like ticketing system solution.

#### RFID Card

All kinds of RFID card reader, such as

Mifare, EM cards, HID card, Key Fob, Wristband...

#### Biometric Device

Support Fingerprint, RFID card, password

Popular and secure access control solutions